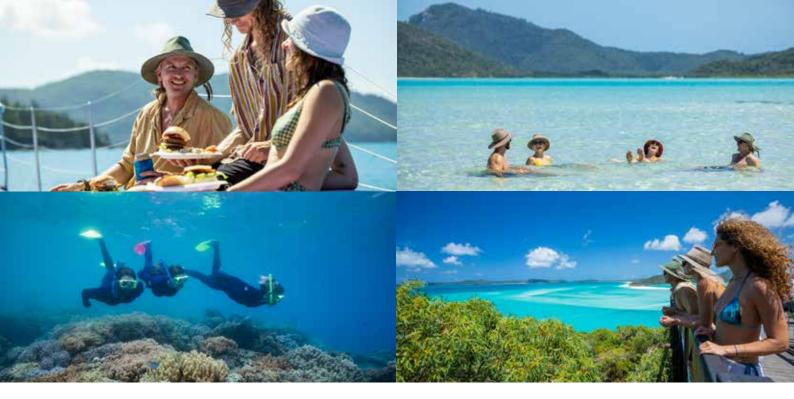

#### A FULL-DAY, ALL-INCLUSIVE SAILING EXPERIENCE AROUND THE WHITSUNDAYS, VISITING THE FAMOUS SWIRLING SANDS OF HILL INLET & WHITSUNDAY ISLAND.

Sit back and enjoy the sea air on-board the largest sailing catamaran in the Whitsundays. With capped capacity numbers, you can stretch out and relax as Camira sails through the Whitsunday Islands and takes you to the region's showstopper locations. Hike to the lookout over Hill Inlet, leave some footprints in the white silica sand, snorkel the fringing reef and enjoy a delicious BBQ lunch with all inclusive drinks.

#### INCLUSIONS

- Sailing through the Whitsunday Islands
- Morning and afternoon tea
- Gourmet BBQ lunch, soft drinks and water
- Beer, wine and cider from 10am
- Snorkelling equipment and stinger suits
- Guided walk to Hill Inlet and lookout (tidal dependent)