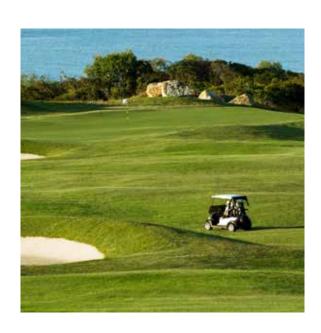

### **HAMILTON ISLAND GOLF**

FULL DAY ADVENTURE (INCLUDING 18 HOLES) ADULT \$233

## ENJOY A ROUND OF 18 HOLES ON ONE OF THE WORLD'S MOST SCENIC GOLF COURSES.

Hamilton Island Golf Club on Dent Island offers breathtaking 360° views across the Whitsundays — it's the only championship golf course in Australia with its own island! After your round, enjoy drinks or a long lunch in the Clubhouse (own expense), with magnificent views of the sparkling Coral Sea.

### INCLUSIONS

- Scenic return cruise to Hamilton Island
- Transfers to/from Dent Island
- 18 holes at Hamilton Island Golf Club
- Use of shared electric golf buggy