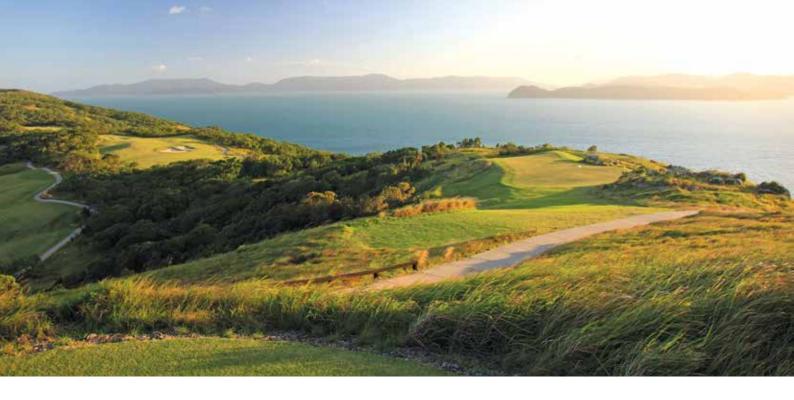

### **HAMILTON ISLAND GOLF**

FULL DAY ADVENTURE (INCLUDING 18 HOLES) ADULT \$233

## ENJOY A ROUND OF 18 HOLES ON ONE OF THE WORLD'S MOST SCENIC GOLF COURSES.

Hamilton Island Golf Club on Dent Island offers breathtaking 360° views across the Whitsundays — it's the only championship golf course in Australia with its own island! After your round, enjoy drinks or a long lunch in the Clubhouse (own expense), with magnificent views of the sparkling Coral Sea.