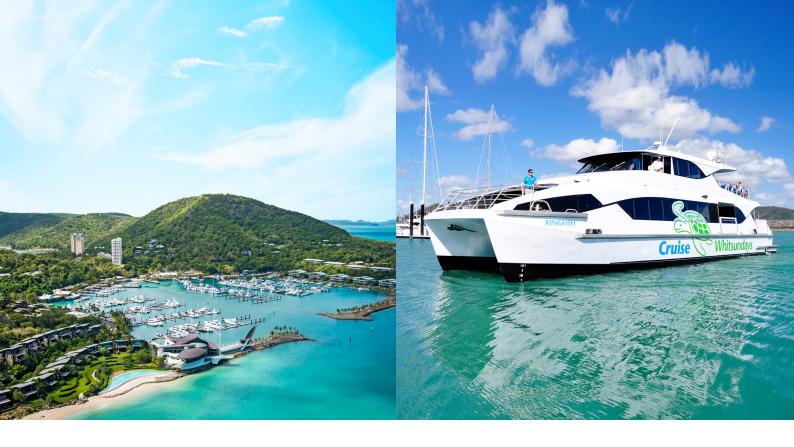

## SENIORS \$68 ADULTS \$75

Sit back, relax and enjoy a leisurely and scenic cruise through spectacular Whitsunday Islands, passing by Daydream Island, Hamilton Island Marina and airport.

### INCLUSIONS

- Unlimited tea and coffee
- Scenic cruise through the Whitsunday Islands, travelling by Daydream Island, Hamilton Island marina and airport before returning to Port of Airlie.
- Snacks and light meals available for purchase at our cafe before departure or on board the vessel.