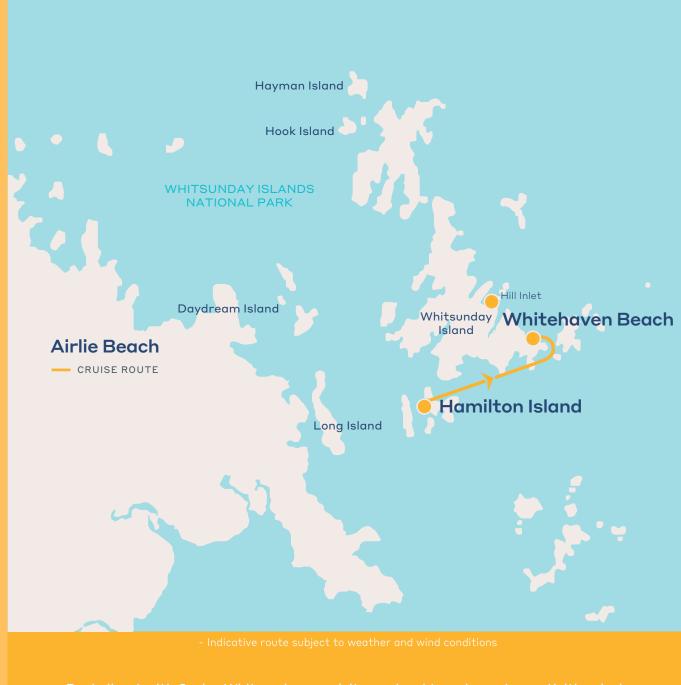

### Whitsunday Islands & Whitehaven Beach

## Two departures daily, morning or afternoon.

## Cruise through the picture-perfect Whitsundays to the dazzling sands of Whitehaven Beach – an iconic Australian destination.

Embark on a scenic cruise from Hamilton Island past Whitsunday Island before discovering the Southern end of the pristine 7km stretch of silica sand at Whitehaven Beach. Once on the beach, you will experience a diverse range of beach activities including swimming, hiking, beach games and stand-up paddle boarding, or simply relax and enjoy this world-famous icon for up to two hours.

| Departure Times           |                                   |
|---------------------------|-----------------------------------|
| Hamilton Island<br>Marina | Departs: 8:30am   Returns: 5:00pm |

| Departure Times - Morning   |                                    |  |
|-----------------------------|------------------------------------|--|
| Hamilton Island<br>Marina   | Departs: 8:30am   Returns: 12:30pm |  |
| Departure Times - Afternoon |                                    |  |
| Hamilton Island<br>Marina   | Departs: 1:10pm   Returns: 5:00pm  |  |