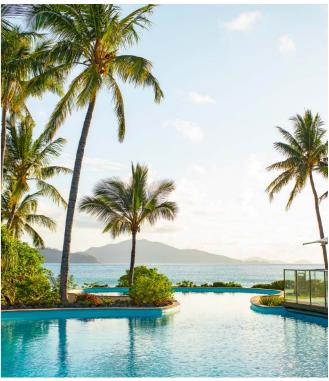

# Hamilton Island Freestyle

#### Full Day Adventure with Marina Tavern Lunch

## Take a day to explore Hamilton Island, a divine tropical escape.

Cruise to Hamilton Island and explore at your own pace. Hike to Passage Peak or walk up to One Tree Hill, followed by lunch overlooking the marina. Ride the island shuttle buses, or cooloff at Catseye Beach or the Main Resort Pool – an afternoon cocktail at the swim-up bar is an essential Hamilton Island experience. The day is free for you to enjoy.