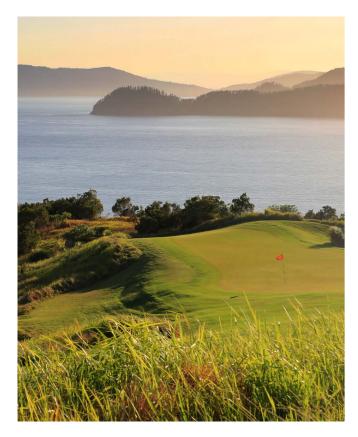

# Hamilton Island Golf

#### Full Day Experience

## Enjoy a round of 18 holes on one of the world's most scenic golf courses.

Hamilton Island Golf Club on Dent Island offers breathtaking 360° views across The Whitsundays – it's the only championship golf course in Australia with its own island. After your round, enjoy drinks or a long lunch in the Clubhouse (own expense), with magnificent views of the sparkling Coral Sea.