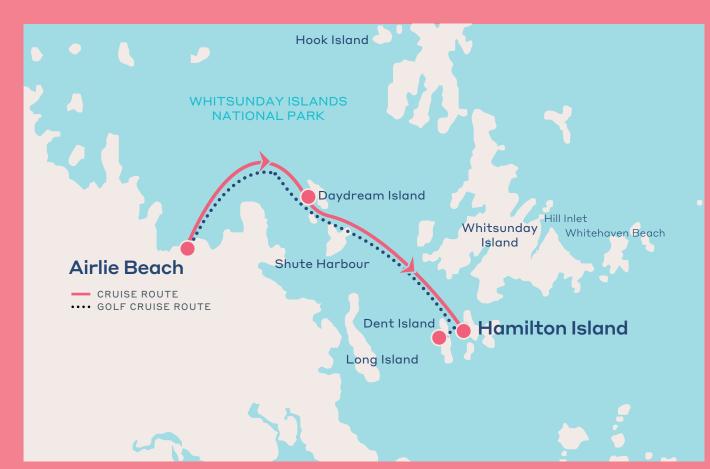

### 

| Departure Times |                                   |
|-----------------|-----------------------------------|
| Port of Airlie  | Departs: 7:15am   Returns: 6:10pm |
| Daydream Island | Departs: 7:45am   Returns: 6:00pm |

## C

| Departure Times |                                   |
|-----------------|-----------------------------------|
| Port of Airlie  | Departs: 8:00am   Returns: 6:35pm |
| Daydream Island | Departs: 7:45am   Returns: 6:00pm |