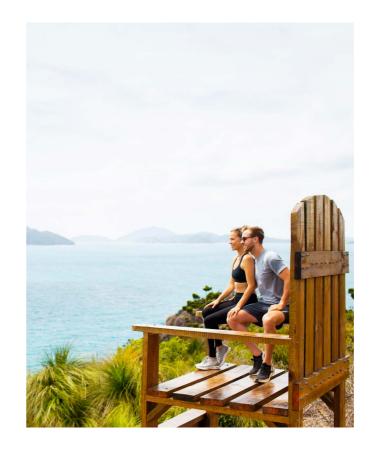

# Hamilton Island Freestyle

#### Full Day Adventure with Marina Tavern Lunch

## Take a day to explore Hamilton Island, a divine tropical escape.

Cruise to Hamilton Island and explore at your own pace. Hike to Passage Peak or walk up to One Tree Hill, followed by lunch overlooking the marina. Ride the island shuttle buses, or cooloff at Catseye Beach or the Main Resort Pool – an afternoon cocktail at the swim-up bar is an essential Hamilton Island experience. The day is free for you to enjoy.