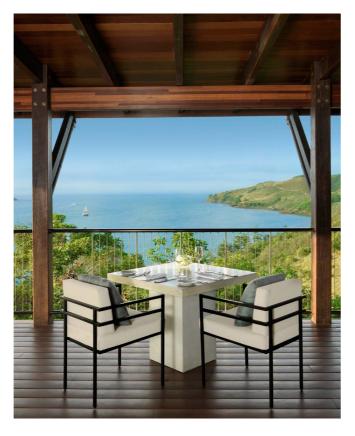

# Hamilton Island Freestyle

#### Full Day Adventure with Marina Tavern Lunch

## Take a day to explore Hamilton Island, a divine tropical escape.

Cruise to Hamilton Island and explore at your own pace. Hike to Passage Peak or walk up to One Tree Hill, followed by lunch overlooking the marina. Ride the island shuttle buses, or cooloff at Catseye Beach or the Main Resort Pool – an afternoon cocktail at the swim-up bar is an essential Hamilton Island experience. The day is free for you to enjoy.